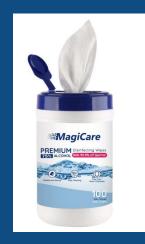

PREMIUM Disinfecting Wipes
75% ALCOHOL Kills 99.9% of Germs!

# Disinfecting Wipes