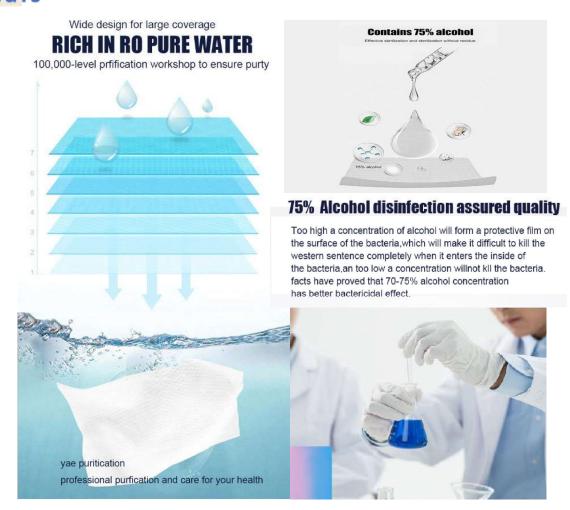

# 3 CORE SELLING POINTS

7.9 "x 5.9" LARGE SIZE alcohol wipes for easy cleaning in large areas. Great for adults, homes and offices.

REAL 75% Alcohol - Safety Saturated with 75% Isopropyl Alcohol. The rubbing alcohol wipes are soft and comfortable.

## Alcohol content: 30% more than other brand!