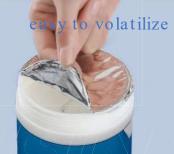

l wipes are soft and comfortable.



45g Cross Non-Woven Material Flexible and Strong



## 20cm\*15cm enlarged size

Thickened non-woven fabric cleaning faster







## Alcohol content: 30% more than other brand!

### **MagiCare**





#### Other brand





#### **Daily Cleaning**



Bathroom supplies Pet's bedroom Household appliances cleaning



MagiCare

PREMIUM Disinfecting Wipes
ALCOHOL Kills 99.9% of Germs





Cleaning of articles for going out Traveling and in car





#### Free From Harsh Chemicals







# Magicare disinfecting wipes

#### 45g Cross Non - woven material





Large Water Absorption

Flexible and Strong





**MagiCare** 

11

# Magicare disinfecting wipes

45g Cross Non - woven material





## **MagiCare**

Built - in aluminum packaging bag





**←**Magicare



Other brand→

# PRODUCT DISPLAY















# **Production line**

















# THANKS YOU

BUSINESS REPO