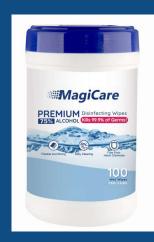

PREMIUM Disinfecting Wipes
75% ALCOHOL Kills 99.9% of Germs!

#### **Product information**

ITEM No.: MC-AW100B

**SPECIFICATIONS: 100PCS** 

WEIGHT/DURM: 850G

DURMS/CTN:24

G.W:21.4KGS

PACKAGING SIZE:11.5X17.5CM

WIPE SIZE:20X15CM