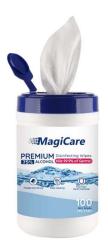

PREMIUM Disinfecting Wipes
75% ALCOHOL Kills 99.9% of Germs!

# Disinfecting Wipes