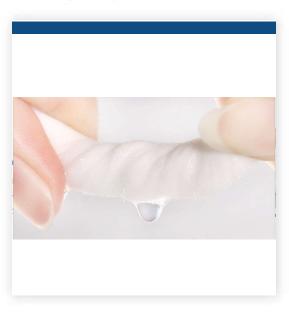

45g Cross Non-Woven Material Flexible and Strong

## 20cm\*15cm enlarged size

Thickened non-woven fabric cleaning faster

## Alcohol content: 30% more than other brand!

#### 45g Cross Non - woven material

Large Water Absorption

Flexible and Strong

**MagiCare** 

11

# Magicare disinfecting wipes

45g Cross Non - woven material