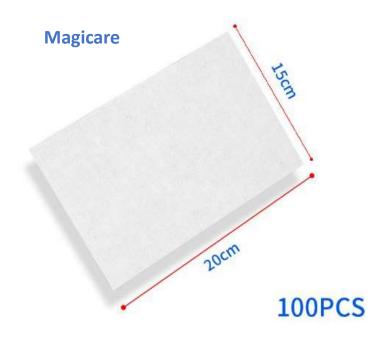

#### **Product information**

ITEM No.: MC-AW100B

**SPECIFICATIONS: 100PCS** 

WEIGHT/DURM: 850G

DURMS/CTN:24

G.W:21.4KGS

PACKAGING SIZE:11.5X17.5CM

WIPE SIZE:20X15CM

## 20cm\*15cm enlarged size

Thickened non-woven fabric cleaning faster

### **MagiCare**