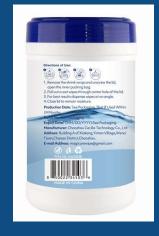

#### **Product information**

ITEM No.: MC-AW100B

**SPECIFICATIONS: 100PCS** 

WEIGHT/DURM: 850G

DURMS/CTN:24

G.W:21.4KGS

PACKAGING SIZE:11.5X17.5CM

WIPE SIZE:20X15CM

CTN SIZE:47.5X36X37CM

MATERIAL:75% ALCOHOL, SPUNLACED NON-WOVEN, ROPURE

Premium

Disinfecting Wipes