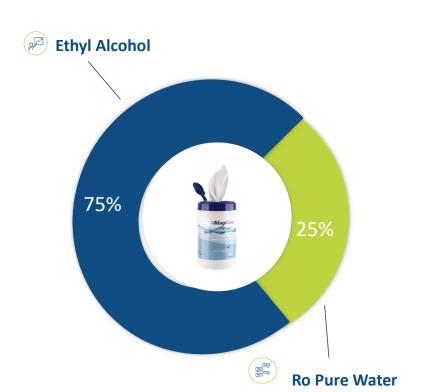

CTN SIZE:47.5X36X37CM

MATERIAL:75% ALCOHOL, SPUNLACED NON-WOVEN, ROPURE

Premium

Disinfecting Wipes

## Alcohol content: 30% more than other brand!