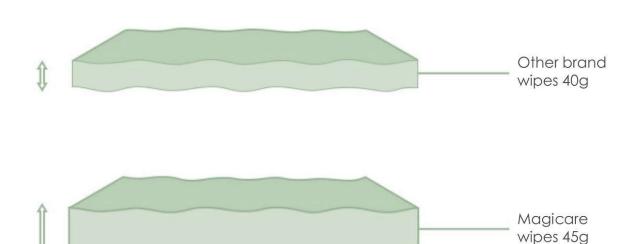

#### **Product information**

ITEM No.: MC-AW100B

**SPECIFICATIONS: 100PCS** 

WEIGHT/DURM: 850G

DURMS/CTN:24

G.W:21.4KGS

PACKAGING SIZE:11.5X17.5CM

WIPE SIZE:20X15CM