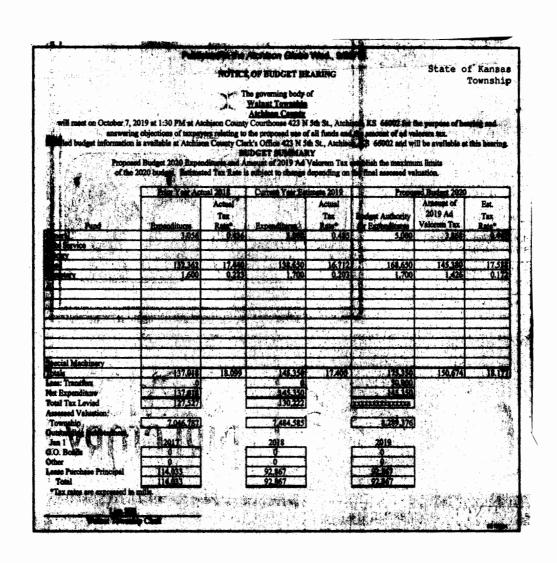

|                                                                                                                                                                                                |                    |             | 2020 Adopted Budget                  |                                  |                               |
|------------------------------------------------------------------------------------------------------------------------------------------------------------------------------------------------|--------------------|-------------|--------------------------------------|----------------------------------|-------------------------------|
| Table of Contents:                                                                                                                                                                             |                    | Page<br>No. | Budget Authority<br>for Expenditures | Amount of 2019<br>Ad Valorem Tax | County<br>Clerk's<br>Use Only |
| Computation to Determine Lin                                                                                                                                                                   |                    | 2           |                                      |                                  |                               |
| Alloc of MVT, RVT, and 16/2                                                                                                                                                                    | 0M Vehicles 7      | 3           |                                      |                                  |                               |
| Schedule of Transfers                                                                                                                                                                          |                    | 4           |                                      |                                  |                               |
| Statement of Indebt. & Lease/I                                                                                                                                                                 | urchase            | 5           |                                      |                                  |                               |
| Fund                                                                                                                                                                                           | K.S.A.             |             |                                      |                                  |                               |
| General                                                                                                                                                                                        | 79-1962            |             | 5,000                                | 3,868                            |                               |
| Debt Service                                                                                                                                                                                   | 10-113             |             |                                      |                                  |                               |
| Library                                                                                                                                                                                        | 12-1220            |             |                                      |                                  |                               |
| Road                                                                                                                                                                                           | 68-518c            | 7           | 168,650                              | 145,380                          |                               |
| Cemetery                                                                                                                                                                                       | 12-403             | 8           | 1,700                                | 1,426                            |                               |
|                                                                                                                                                                                                |                    |             |                                      |                                  |                               |
| Special Machinery                                                                                                                                                                              |                    | 7           |                                      |                                  |                               |
| Totals                                                                                                                                                                                         |                    | xxxxx       | 175,350                              | 150,674                          |                               |
| Budget Summary                                                                                                                                                                                 |                    | 0           |                                      |                                  |                               |
| Neighborhood Revitalization I                                                                                                                                                                  | Rebate             | 11          | Resolution required? Vote            | publication required?            | Yes                           |
| Final Assessed Valuation: Township  Assisted by: Michelle Phillips Atchison County Clerk Address: 423 N 5th St. Atchison, KS 66002 Email: mphillips@atcoks.org  Attest: Orlobarlo County Clerk | Nov. 1, 2019 \( \) |             | Johns /                              | Governing Body                   |                               |
| Special Road Election held<br>First levy in .                                                                                                                                                  | fo                 | r Mil       | ls for years.                        |                                  |                               |