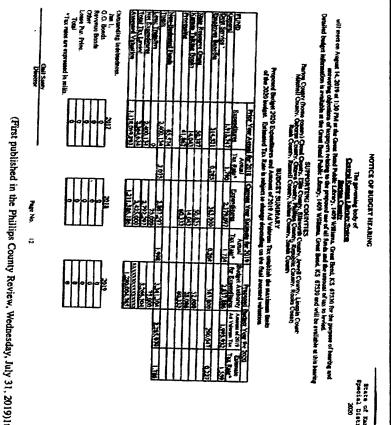

<sup>\*\*\*</sup>If you are merely leasing/renting with no intent to purchase, do not list--such transactions are not lease-purchases.

Page No. 5

1

| Adopted Budget                          | Prior Year          | Current Year               | Proposed Budget        |
|-----------------------------------------|---------------------|----------------------------|------------------------|
| General                                 | Actual for 2018     | Estimate for 2019          | Year for 2020          |
| Unencumbered Cash Balance Jan 1         | 182,452             | 554,879                    | 574,879                |
| Receipts:                               |                     |                            |                        |
| Ad Valorem Tax                          | 1,998,947           | 2,104,192                  | <b>X</b> xxxxxxxxxxxxx |
| Delinquent Tax                          | 24,458              | 20,000                     |                        |
| Motor Vehicle Tax                       | 123,937             | 113,589                    | 108,408                |
| Recreational Vehicle Tax                | 2,807               | 2,828                      |                        |
| 16/20M Vehicle Tax                      | 17,270              | 16,300                     | 16,540                 |
| Commercial Vehicle Tax                  | 15,472              | 13,626                     | 13,307                 |
| Watercraft Tax                          | 486                 | 1,162                      | V 1,337                |
| LAVTR                                   | 0                   | 0                          | 0                      |
| Jordan Library Contract                 | 7,500               | 7,500                      | 7,500                  |
| Other Contract Income                   | 0                   | 500                        | 500                    |
| Supply Reimbursements                   | 36,289              | 13,500                     | 13,500                 |
| Shared Salary Reimbursements            | 46,558              | 80,000                     | 75,000                 |
| IL Courier Reimbursement                | 0                   | 12,000                     | 0                      |
| Retirees Health & Dental Reimbursements | 0                   | 12,000                     | 9,000                  |
| CS Summer Reading Program               | 0                   | 1,150                      | 0                      |
| CE Arrangement Income                   | 0                   | 1,000                      | 0                      |
| Online E Content Reimbursement          | 0                   | 2,250                      | 1,000                  |
| E-Rate Income                           | 4.255               | 0                          | 0                      |
| Donations                               | 751                 | 0                          | 0                      |
|                                         |                     |                            |                        |
|                                         |                     |                            |                        |
| In Lieu of Taxes (IRB)                  | 0                   | 0                          | 0                      |
| Interest on Idle Funds                  | 474                 | 350                        | 500                    |
| Neighborhood Revitalization Rebate      | -2,948              | -2.850                     | -2,247                 |
| Miscellaneous                           | 9,918               | 0                          | 0                      |
| Does misc, exceed 10% of Total Receipts | 2,510               |                            |                        |
| Total Receipts                          | 2,286,174           | 2,399,097                  | 267,075                |
| Resources Available:                    | 2.468,626           | 2,953.976                  | 841,954                |
| Expenditures:                           | 2.400,020           | 2,733,770                  | 041,5.54               |
| Personnel                               | 713,169             | 785,000                    | 1,100,000              |
| Central Administration                  | 484,361             | 521,150                    | 442,600                |
| Continuing Education                    | 15,360              | 22,000                     | 22,000                 |
| Children's Services                     | 10,403              | 8,500                      | 11,000                 |
| Public Services                         | 0,403               | 7,000                      | 5,000                  |
| Automation                              | 17,408              | 11,500                     | 5,000                  |
| Books by Mail                           | 7,373               | 8,000                      | 8,000                  |
| Rotating Books                          | 62,886              | 62,500                     | 62,500                 |
| Reference                               | 430                 | 22,000                     | 1,000                  |
| Pathfinder Central ILS                  |                     |                            |                        |
| Interlibrary Loan                       | 32,000              | 32,000                     | 32,000                 |
| <u> </u>                                | 5,317               | 6,000                      | 6,000                  |
| Technical Services                      | 43,211              | 102,000                    | 100,000                |
| Kansas Talking Books Grants             | 23,587              | 20,000                     | 20,000                 |
|                                         | 496,410             | 557,600                    | 739,900                |
| Capital Outlay                          | 1 022               | 136,847                    | 205,886                |
| School Library                          | 1,832               | 2,000                      | 2,000                  |
| Transfer Out                            | 0                   | 75,000                     | 75,000                 |
|                                         |                     |                            |                        |
|                                         |                     |                            |                        |
| Cash Forward (2020 column)              | 0                   | 0                          | 0                      |
| Miscellaneous                           | 0                   | 0                          | 0                      |
| Does misc exceed 10% Total Expenditure  |                     |                            |                        |
| Total Expenditures                      | 1,913,747           | 2,379,097                  | 2,837,886              |
| Unencumbered Cash Balance Dec 31        | 554,879             |                            | XXXXXXXXXXXXXXXXX      |
| 2018/2019/2020 Budget Authority Amount  | 2,345,319           | 2,446,536                  | 2,837,886              |
| 2010 2017/2020 Dauget Authority Amount  |                     | Appropriated Balance       | 2,037,000              |
|                                         |                     | re/Non-Appr Balance        | 2,837,886              |
|                                         | Total Expenditu     | Tax Required               | 1,995,932              |
| D.                                      | linquent Comp Rate: | 0.0%                       | 1,832,032<br>^         |
| De                                      |                     | 0.0%<br>019 Ad Valorem Tax | 1,995,932              |
|                                         | 1,332,332           |                            |                        |

CPA Summary

No assurance is provided Substantially all disclosures omitted

| FUND PAGE FOR FUNDS WITH A TAX          |                     |                      |                    |
|-----------------------------------------|---------------------|----------------------|--------------------|
| Adopted Budget                          | Prior Year          | Current Year         | Proposed Budget    |
| Employee Benefits                       | Actual for 2018     | Estimate for 2019    | Year for 2020      |
| Unencumbered Cash Balance Jan 1         | 34,808              | 70,74 <u>6</u>       | 51,578             |
| Receipts:                               |                     |                      |                    |
| Ad Valorem Tax                          | 317,888             | 320,808              | Xxxxxxxxxxxxxx     |
| Delinquent Tax                          | 391                 | 0                    | . 0                |
| Motor Vehicle Tax                       | 25,609              | 18,064               | 16,528             |
| Recreational Vehicle Tax.               | 583                 | 450                  | 416                |
| 16/20M Vehicle Tax                      | 3,316               | 2,592                | 2,522              |
| Commercial Vehicle Tax                  | 3,199               | 2,167                | 2,029              |
| Watercraft Tax                          | 101                 | 185                  | 204                |
|                                         |                     |                      |                    |
|                                         |                     | 7,                   |                    |
| Interest on Idle Funds                  | . 0                 | 0                    | 0                  |
| Neighborhood Revitalization Rebate      | -628                | -434                 | -324               |
| Miscellaneous                           | Ô                   | . O                  | 0                  |
| Does misc. exceed 10% of Total Receipts |                     |                      |                    |
| Total Receipts                          | 350,459             | 343,832              |                    |
| Resources Available:                    | 385,267             | 414,578              | 72,953             |
| Expenditures:                           |                     |                      | L                  |
| Social Security                         | 59,485              | 66,070               | 66,070             |
| KPERS                                   | 74,392              | 82,500               | 82,500             |
| Work Comp                               | 79                  | 7,800                | 7,800              |
| Insurance                               | 178,336             | 205,180              | 205,180            |
| Unemployment Insurance                  | 763                 | 850                  | 850                |
| ER Sec 125 Expense                      | 1,317               | .600                 | 600                |
| Cash Forward (2020 column)              | . 0                 | . 0                  |                    |
| Miscellaneous                           | - 149               | 0                    |                    |
| Does misc, exceed 10% Total Expenditure | ,                   | i                    |                    |
| Total Expenditures                      | 314,521             | 363,000              | 363,000            |
| Unencumbered Cash Balance Dec 31        | 70,746              |                      | XXXXXXXXXXXXXXXXXX |
| 2018/2019/2020 Budget Authority Amoun   | 361,955             | 363,000              |                    |
|                                         |                     | Appropriated Balance |                    |
|                                         | Total Expenditu     | re/Non-Appr Balance  |                    |
|                                         |                     | Tax Required         | 290,04             |
| De                                      | linquent Comp Rate; | 0.0%                 | (                  |
|                                         | Amount of 2         | 019 Ad Valorem Tax   | 290,047            |

2020

Adopted Budget

| 1                                       | Prior Year                            | Current Year         | Proposed Budget                       |
|-----------------------------------------|---------------------------------------|----------------------|---------------------------------------|
| . 0                                     | Actual for 2018                       | Estimate for 2019    | Year for 2020                         |
| Unencumbered Cash Balance Jan 1         |                                       | 9                    | C                                     |
| Receipts:                               |                                       |                      |                                       |
| Ad Valorem Tax                          |                                       | 0                    | XXXXXXXXXXXXXXXX                      |
| Delinquent Tax                          |                                       |                      |                                       |
| Motor Vehicle Tax                       |                                       |                      |                                       |
| Recreational Vehicle Tax                |                                       |                      | C                                     |
| 16/20M Vehicle Tax                      |                                       |                      | (                                     |
| Commercial Vehicle Tax                  |                                       |                      | 0                                     |
| Watercraft Tax                          |                                       |                      | C                                     |
|                                         |                                       |                      |                                       |
|                                         |                                       |                      |                                       |
|                                         |                                       |                      |                                       |
| Interest on Idle Funds                  |                                       |                      |                                       |
| Neighborhood Revitalization Rebate      |                                       |                      | · · · · · · · · · · · · · · · · · · · |
| Miscellaneous                           | · · · · · · · · · · · · · · · · · · · |                      | <u> </u>                              |
| Does misc exceed 10% of Total Receipts  |                                       |                      |                                       |
|                                         |                                       |                      |                                       |
| Total Receipts                          | 0                                     | 0                    | (                                     |
| Resources Available:                    | 0                                     | 0                    |                                       |
| Expenditures:                           |                                       |                      |                                       |
|                                         |                                       |                      | T                                     |
|                                         |                                       |                      |                                       |
| Cash Forward (2020 column)              |                                       |                      |                                       |
| Miscellaneous                           |                                       |                      |                                       |
| Does misc, exceed 10% Total Expenditure |                                       |                      |                                       |
| Total Expenditures                      | 0                                     | -0                   |                                       |
| Unencumbered Cash Balance Dec 31        | 0                                     | . 0                  | xxxxxxxxxxxxxxx                       |
| 2018/2019/2020 Budget Authority Amoun   |                                       | 0                    | (                                     |
| *                                       |                                       | Appropriated Balance |                                       |
|                                         | Total Expenditu                       | re/Non-Appr Balance  |                                       |
|                                         |                                       | Tax Required         |                                       |
| De                                      | elinquent Comp Rate:                  |                      | (                                     |
|                                         | Amount of 2                           | 2019 Ad Valorem Tax  | (                                     |